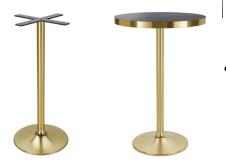

Base Width Max Top Width Height
18.5" 28"Dia/22"Sq 41"

36"Dia/28"Sq

41"

Trumpet Shape Bar Height Steel Table Base.

Standard Pole Size: 2 1/3" Diameter.

Available in Small, Medium and Large Size Base.

- Small Base: 15.5" Diameter
- Medium Base: 18.5" Diameter
- Large Base: 23" Diameter

Table Bases Supplied with Adjustable / Removable Foot Caps.

Maximum Recommended Table Top Sizes Refer to 1" to 1.5" MDF or Particle Board Tops.

For Heavier Table Tops, Sizes Need to be Adjusted Accordingly.

Custom Heights Available.

RTS: Ready to Ship.

RTS TORRE-B