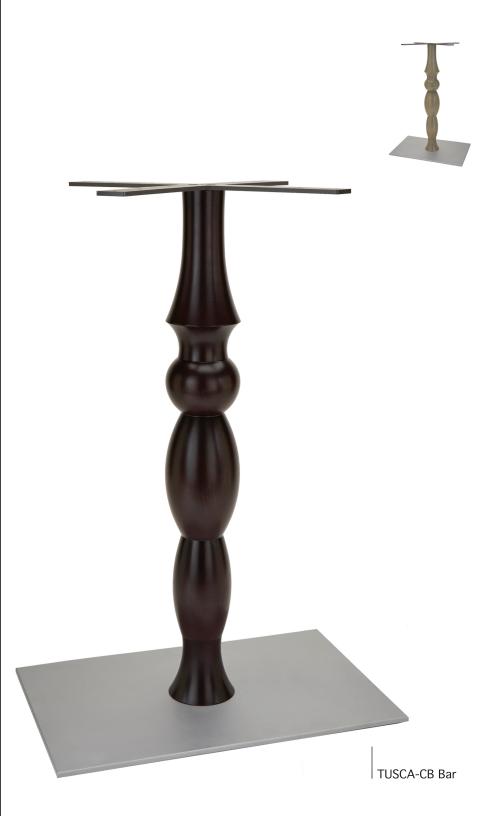

## **THE LOOK** OF SEATING <sup>®</sup> www.aceray.com

TUSCA-CB
Bar Height
Turned Pole Table Base

Base Size Top Size Height M 15"x 23.5" Max 24"x 32" 41"

L 18.5"x 28" Max 32"x 36" 41"

XXL Custom Sizes

Stainless Steel, Rectangular Base Plate and Solid Wood Turned Pole Bar Table Base.

Steel Bases Available in:

- Indoor Powder Coated Finishes
- Brushed Brass Finish
- Polished Stainless Steel
- Brushed Stainless Steel
- Distressed Stainless Steel
- Aged Brass Finish
- Aged Copper Finish
- Corten Finish

Wood Pole Available in Aceray Standard Stains or in Custom Finishes.

Table Bases Supplied with Adjustable / Removable Foot Caps.

Maximum Recommended Table Top Sizes Refer to 1" to 11/2" MDF or Particle Board Tops. For Heavier Table Tops, Sizes Need to be Adjusted Accordingly.