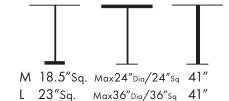

Standard Pole Size: 2 1/3" Diam.

Table Bases Supplied with Adjustable / Removable Foot Caps.

Maximum Recommended Table Top Sizes Refer to 1"-11/2" MDF or Particle Board Tops.

For Heavier Table Tops, Sizes Need to be Adjusted Accordingly.