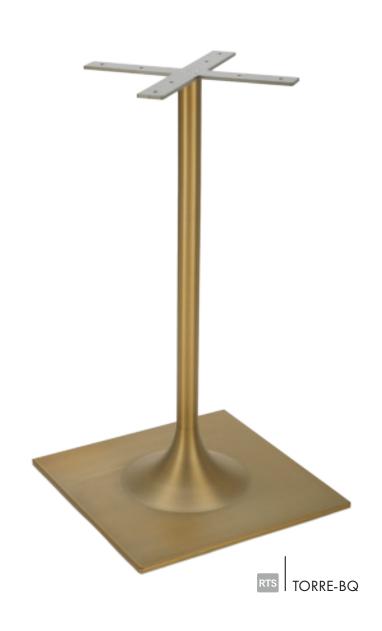

• TORRE-BQ Bar Height Table Base

## Trumpet Shape Square Steel Bases

Available in:

- Indoor Powder Coated Finishes
- Brushed Brass Finish
- Polished Chrome
- Brushed Stainless Look
- Distressed Steel Finish
- Aged Brass Finish
- Aged Copper Finish
- Corten Finish

Standard Pole Size: 2 1/3" Diam.

Table Bases Supplied with Adjustable / Removable Foot Caps.

Maximum Recommended Table Top Sizes Refer to 1"-11/2" MDF or Particle Board Tops.

For Heavier Table Tops, Sizes Need to be Adjusted Accordingly.