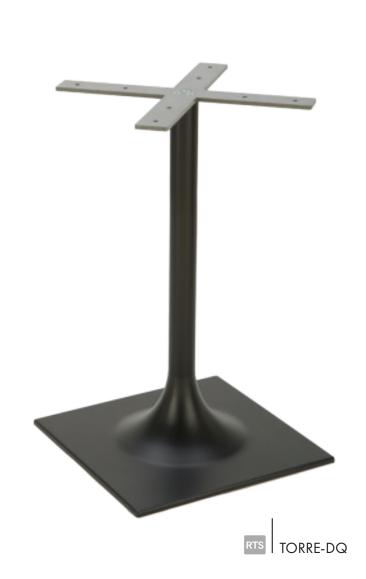

## THE LOOK OF SEATING www.aceray.com

• TORRE-DQ Dining Height Table Base

S 15"Sq. Max28"Dia/28"Sq 28.5" M 18.5"Sq. Max36"Dia/36"Sq 28.5" L 23"Sq. Max44"Dia/44"Sq 28.5"

## Trumpet Shape Square Steel Bases

Available in:

- Indoor Powder Coated Finishes
- Brushed Brass Finish
- Polished Chrome
- Brushed Stainless Look
- Distressed Steel Finish
- Aged Brass Finish
- Aged Copper Finish
- Corten Finish

Standard Pole Size: 2 1/3" Diam.

Table Bases Supplied with Adjustable / Removable Foot Caps.

Maximum Recommended Table Top Sizes Refer to  $1''-1\frac{1}{2}''$  MDF or Particle Board Tops.

For Heavier Table Tops, Sizes Need to be Adjusted Accordingly.