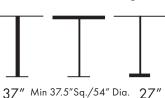

## THE LOOK OF SEATING www.aceray.com

• STRATO-R4ADA Dining Table Base 📥

Adjustable Foot Caps

Detail Image

37" Min 37.5"Sq./54" Dia. 27' Max 48"Sq./64" Dia.

4-Leg Table Bases with Round Stainless Steel Legs.