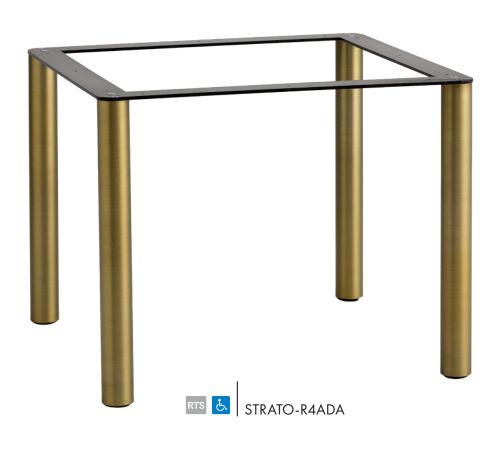

## THE LOOK OF SEATING www.aceray.com

• STRATO-R4ADA Dining Table Base 📥

Adjustable Foot Caps

Detail Image

37" Min 37.5"Sq./54" Dia. 27' Max 48"Sq./64" Dia.

4-Leg Table Bases with Round Stainless Steel Legs.

- Indoor Powder Coated Finishes
- Polished Chrome
- Matte Chrome
- Distressed Steel Finish
- Brushed Brass Finish
- Aged Brass Finish
- Aged Copper Finish
- Corten Finish"

Table Bases Supplied with Adjustable Foot Caps.

Standard Pole Size: 3" Diam.

Custom Heights Available.

Weight: 31Lbs.

ADA Compliant According to Guidelines of the American Disabilities Act.

RTS: Ready to Ship.

Inquire about Special Colors.

Aceray LLC 4465 Kipling St., Suite 202 Wheat Ridge, CO 80033 Ph: 303 733 3404 info@aceray.com ©2024 Aceray