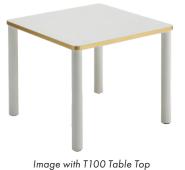

## THE LOOK OF SEATING www.aceray.com

• STRATO-R4ADA Dining Table Base 📥

Adjustable Foot Caps

Detail Image

37" Min 37.5"Sq./54" Dia. 27' Max 48"Sq./64" Dia.

4-Leg Table Bases with Round Stainless Steel Legs.