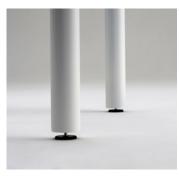

Table Bases Supplied with Adjustable Foot Caps.

Standard Pole Size: 3" Diam.

Custom Heights Available.

Weight: 31Lbs.

ADA Compliant According to Guidelines of the American Disabilities Act.

Inquire about Special Colors.