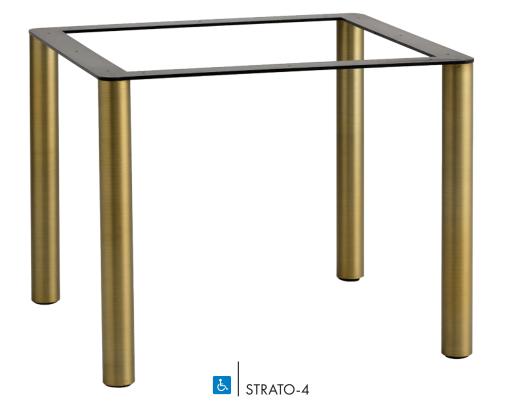

## THE LOOK OF SEATING www.aceray.com

• STRATO-R4ADA Dining & 37" Min 37.5"Sq./54" Dia. 27" Max 48"Sq./64" Dia.

Image with T100 Table Top

Adjustable Foot Caps

Detail Image

- 4-Leg Table Bases with Round Stainless Steel Legs.
- Indoor Powder Coated Finishes
- Polished Chrome
- Matte Chrome
- Distressed Steel Finish
- Brushed Brass Finish
- Aged Brass Finish
- Aged Copper Finish
- Corten Finish"