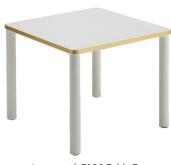

## THE LOOK OF SEATING www.aceray.com

• STRATO-R4ADA Dining & 37" Min 37.5"Sq./54" Dia. 27" Max 48"Sq./64" Dia.

Image with T100 Table Top

Adjustable Foot Caps

Detail Image

- 4-Leg Table Bases with Round Stainless Steel Legs.
- Indoor Powder Coated Finishes
- Polished Chrome
- Matte Chrome
- Distressed Steel Finish
- Brushed Brass Finish
- Aged Brass Finish
- Aged Copper Finish
- Corten Finish"