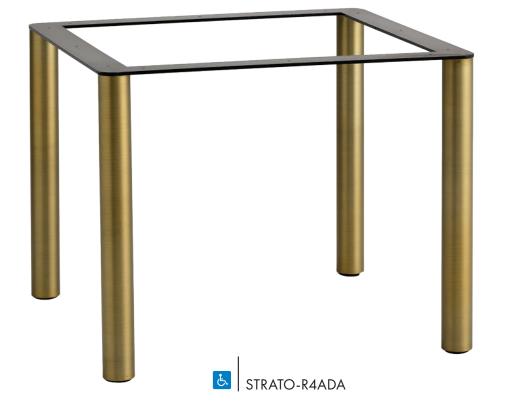

## THE LOOK OF SEATING www.aceray.com

• STRATO-R4ADA Dining & 37" Min 37.5"Sq./54" Dia. 28" Max 48"Sq./64" Dia.

Image with T100 Table Top

Adjustable Foot Caps

Detail Image

- 4-Leg Table Bases with Round Stainless Steel Legs.
- Indoor Powder Coated Finishes
- Polished Chrome
- Matte Chrome
- Distressed Steel Finish
- Brushed Brass Finish
- Aged Brass Finish
- Aged Copper Finish
- Corten Finish"