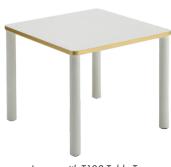

## THE LOOK OF SEATING www.aceray.com

• STRATO-R4ADA Dining & 37" Min 37.5"Sq./54" Dia. 28" Max 48"Sq./64" Dia.

Image with T100 Table Top

Adjustable Foot Caps

Detail Image

- 4-Leg Table Bases with Round Stainless Steel Legs.
- Indoor Powder Coated Finishes
- Polished Chrome
- Matte Chrome
- Distressed Steel Finish
- Brushed Brass Finish
- Aged Brass Finish
- Aged Copper Finish
- Corten Finish"