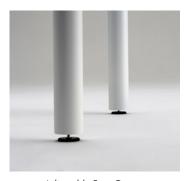

Table Bases Supplied with Adjustable Foot Caps.

Standard Pole Size: 3" Diam.

Custom Heights Available.

Weight: 62 Lbs.

ADA Compliant According to Guidelines of the American Disabilities Act.

Inquire about Special Colors.