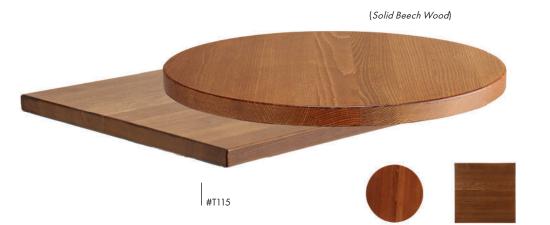

## **THE LOOK** OF SEATING® www.aceray.com

• #T115 Solid Wood Tops

Europous Poo

BEECH Wood Table Tops are Made of European Beech Wood, Stained in Aceray Standard Stains or Custom Stains.

ASH, OAK, WALNUT Wood Table Tops: Natural Wood, Protected by Clear Lacquer. Aceray Does Not Recommend Stain on These Wood Species.

Solid BEECH Wood Table Top, 1 1/5" Solid ASH Wood Table Top, 1 1/5" Solid OAK Wood Table Top, 1 1/5" Solid WALNUT Wood Table Top, 1 1/5"

Custom Sizes Available. Custom Shapes Available.

Aceray LLC 4465 Kipling St., Suite 202 Wheat Ridge, CO 80033 Ph: 303 733 3404 info@aceray.com ©2025 Aceray