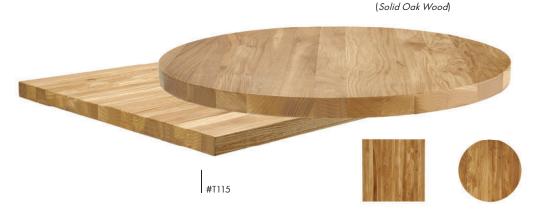

## **THE LOOK** OF SEATING® www.aceray.com

• #T115 Solid Wood Tops

Europous Poo

BEECH Wood Table Tops are Made of European Beech Wood, Stained in Aceray Standard Stains or Custom Stains.

ASH, OAK, WALNUT Wood Table Tops: Natural Wood, Protected by Clear Lacquer. Aceray Does Not Recommend Stain on These Wood Species.

Solid BEECH Wood Table Top, 1 1/5" Solid ASH Wood Table Top, 1 1/5" Solid OAK Wood Table Top, 1 1/5" Solid WALNUT Wood Table Top, 1 1/5"

Custom Sizes Available. Custom Shapes Available.

Aceray LLC 4465 Kipling St., Suite 202 Wheat Ridge, CO 80033 Ph: 303 733 3404 info@aceray.com ©2025 Aceray