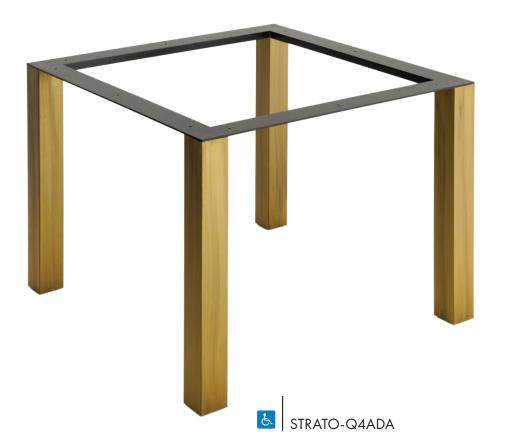

## THE LOOK OF SEATING www.aceray.com

• STRATO-Q4ADA Dining Table Base 🕹

Detail Image

- Indoor Powder Coated Finishes
- Polished Chrome
- Matte Chrome
- Distressed Steel Finish

28.5" Min 37.5"Sq./54" Dia. Max 48"Sq./64" Dia.

- Brushed Brass Finish
- Aged Brass Finish
- Aged Copper Finish
- Corten Finish

Table Base Supplied with Adjustable Foot Caps.

Standard Pole Size: 3" Sq.

Custom Heights Available.

Inquire about Special Colors.

ADA Compliant According to Guidelines of the American Disabilities Act. &

Weight: 62 Lbs.

Aceray LLC 4465 Kipling St., Suite 202 Wheat Ridge, CO 80033 Ph: 303 733 3404 info@aceray.com ©2025 Aceray