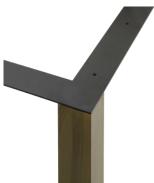

## THE LOOK OF SEATING www.aceray.com

• STRATO-Q4ADA Dining Table Base 🕹

Detail Image

- Indoor Powder Coated Finishes
- Polished Chrome
- Matte Chrome
- Distressed Steel Finish

28.5" Min 37.5"Sq./54" Dia. Max 48"Sq./64" Dia.

- Brushed Brass Finish
- Aged Brass Finish
- Aged Copper Finish
- Corten Finish

Table Base Supplied with Adjustable Foot Caps.

Standard Pole Size: 3" Sq.

Custom Heights Available.

Inquire about Special Colors.