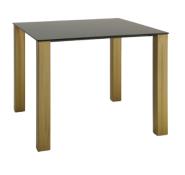

## THE LOOK OF SEATING www.aceray.com

• STRATO-Q4ADA Dining Table Base 🕹

Detail Image

- Indoor Powder Coated Finishes
- Polished Chrome
- Matte Chrome
- Distressed Steel Finish

28.5" Min 37.5"Sq./54" Dia. Max 48"Sq./64" Dia.